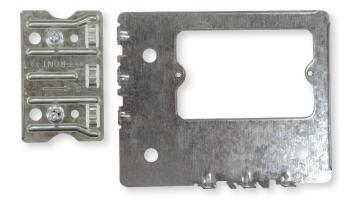

## Universal Mounting Bracket

CAT NO. **143U** 

- Suitable for horizontal or vertical installations
- Easy to nail in without hitting the side of the bracket

| Packaging specifications |               |
|--------------------------|---------------|
| Cat No                   | 143U          |
| Inner box QTY            | 10            |
| Inner box barcode        | 9321001393498 |
| Outer box QTY            | 120           |
| Outer box barcode        | 9321001393504 |