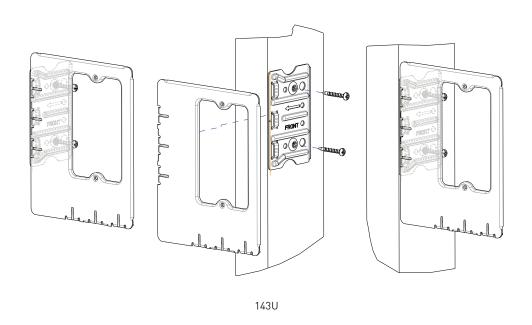

## Universal Mounting Bracket

CAT NO. **143U** 

- Suitable for horizontal or vertical installations
- Easy to nail in without hitting the side of the bracket

| Packaging specifications |               |
|--------------------------|---------------|
| Cat No                   | 143U          |
| Inner box QTY            | 10            |
| Inner box barcode        | 9321001393498 |
| Outer box QTY            | 120           |
| Outer box barcode        | 9321001393504 |